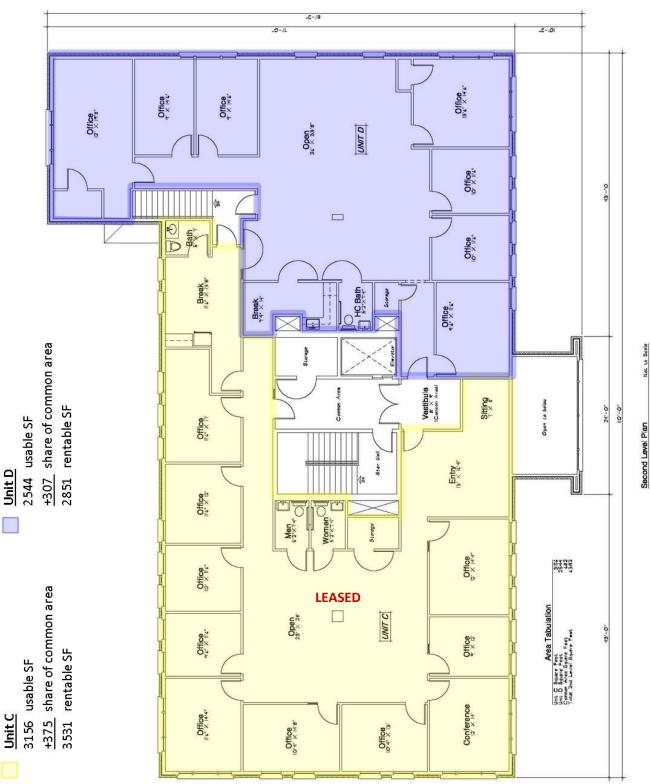

#### 2nd floor

- Unit C: 3531 RSF *Leased!*
- Unit D: 2851 RSF (2544 USF)
- Reduced Lease Rate: \$19 PSF Full Service; net electricity and janitorial

## 1205 CULBRETH DRIVE - ORBITA CENTER 2ND FLOOR

Second Level Plan Not to Sca Notet Level Plan to the scaled 2, 4, - 0" Carling Height.