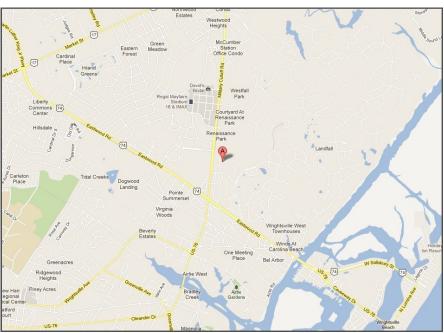

## LOCATION

Orbita Center is a class A office building located in the heart of the Mayfaire/ Landfall submarket. This area is surrounded by an array of restaurants, offices, and shopping venues. This desirable office location provides all of these conveniences within walking distance to work.

- Located next door to Marriott Residence Inn to accommodate out of town clients
- Less than 3 miles to Wrightsville Beach

HAE NEWKIRK 910.232.4744 | hae.newkirk@ccprealty.com

1508 Military Cutoff Road | Suite 106 | Wilmington, NC 28403 910.256.6477 | 800.929.7780 | www.ccprealty.com