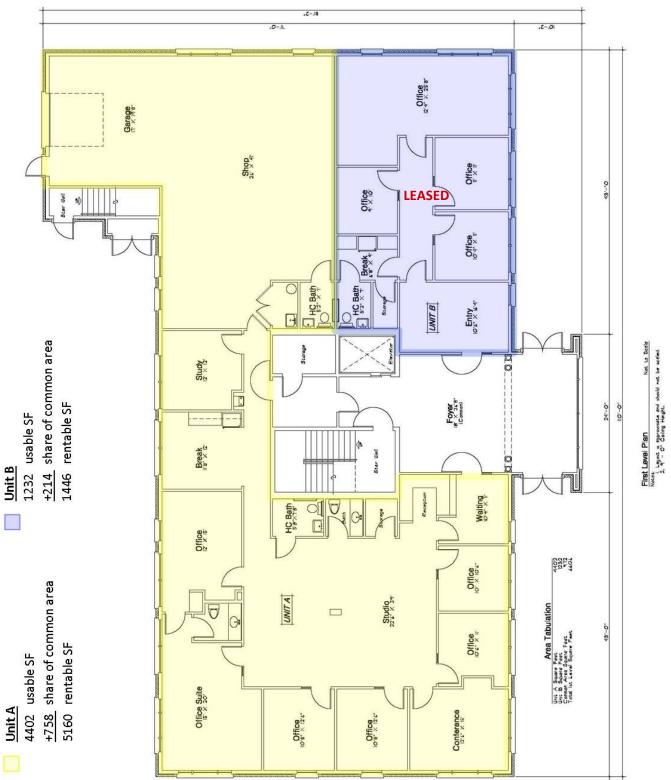

#### 1st floor

- Unit A: 5160 RSF (4402 USF)
- Unit B: 1446 RSF *Leased!*

## 1205 CULBRETH DRIVE - ORBITA CENTER **1ST FLOOR**