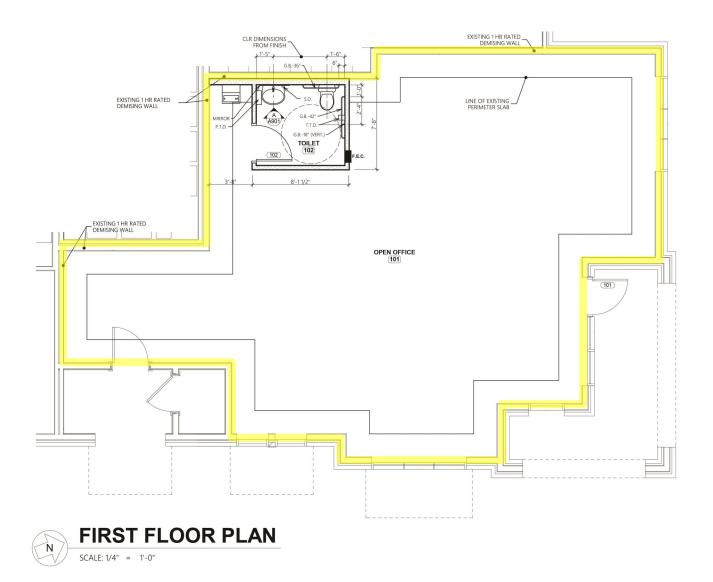

### COMMERCIAL SPACE FOR LEASE

Approximately 1,349 SF

## COMMERCIAL SPACE FOR LEASE

Approximately 1,349 SF