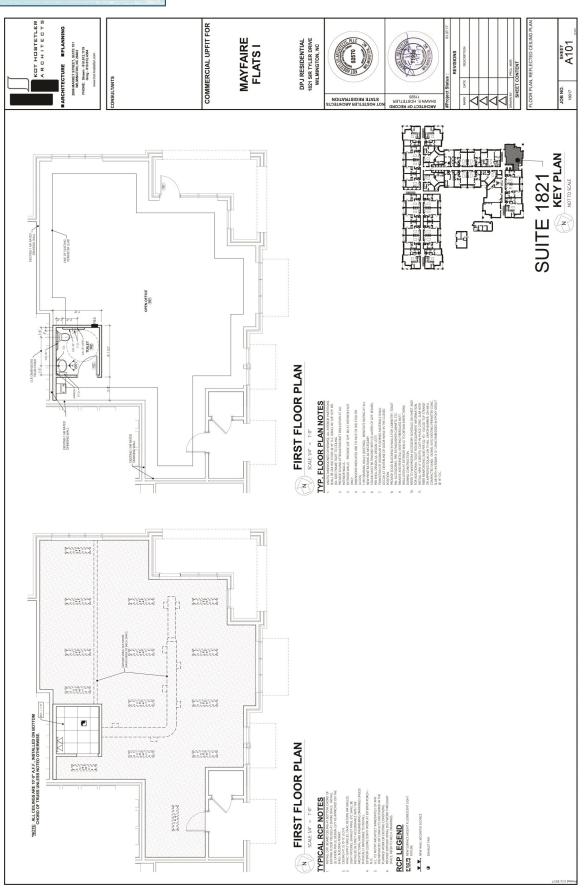

### COMMERCIAL SPACE FOR LEASE

Approximately 1,349 SF

## COMMERCIAL SPACE FOR LEASE

Approximately 1,349 SF