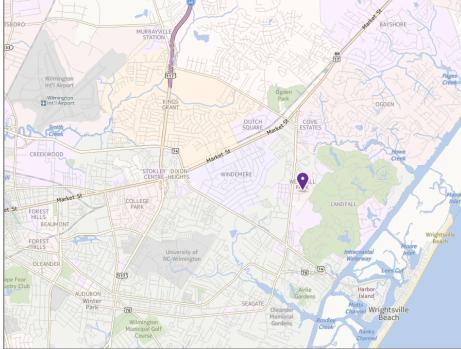

# LOCATION MAP

**MAYFAIRE FLATS** is a 120+ unit luxury apartment community located on 1817 Sir Tyler Drive, across from the main entrance to Mayfaire Town Center. This area offers outstanding walk-ability with many amenities nearby. Located less than 4 miles to Wrightsville Beach and 10 miles to Wilmington International Airport.

#### LOCATION

- Across from Mayfaire Town Center
- Adjacent to Landfall Country Club
- Within walking distance to a variety of shopping, dining, and professional services
- NCDOT estimates 44,000 VPD on Military Cutoff Road (2015)
- Less than 4 miles to Wrightsville Beach
- Just 10 miles to ILM and Downtown Wilmington