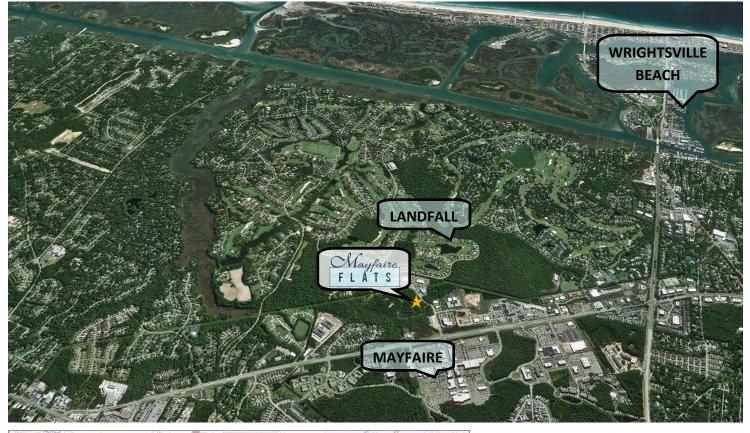

# LOCATION MAP

**MAYFAIRE FLATS** is a 120+ unit luxury apartment community located on 1817 Sir Tyler Drive, across from the main entrance to Mayfaire Town Center. This area offers outstanding walk-ability with many amenities nearby. Located less than 4 miles to Wrightsville Beach and 10 miles to Wilmington International Airport.

#### LOCATION

- Across from Mayfaire Town Center
- Adjacent to Landfall Country Club
- Within walking distance to a variety of shopping, dining, and professional services
- NCDOT estimates 44,000 VPD on Military Cutoff Road (2015)
- Less than 4 miles to Wrightsville Beach
- Just 10 miles to ILM and Downtown Wilmington