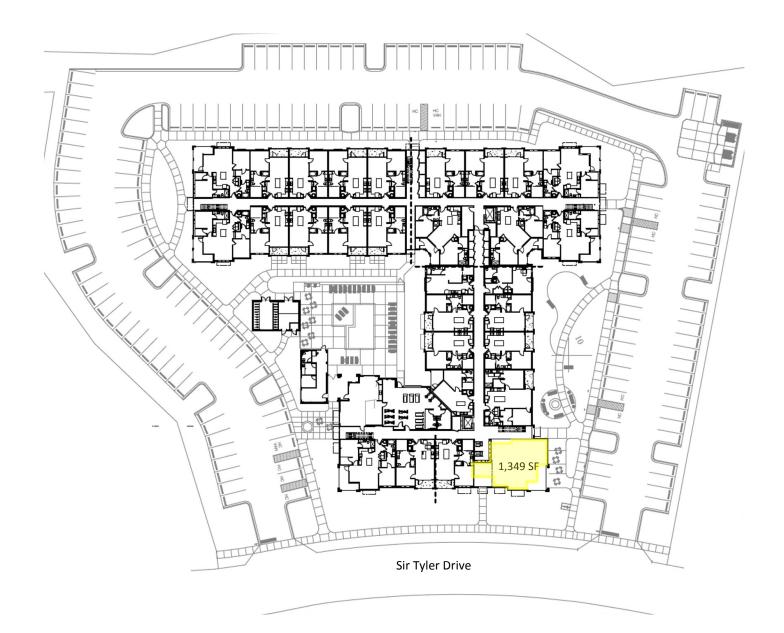

## SITE PLAN

#### **AVAILABLE FOR LEASE**

- 1,349 sq.ft. commercial space
- Lease Rate: \$18 PSF; Full service net utilities and janitorial
- Minimum 5 year initial term
- \$50 PSF tenant improvement allowance
- Signaled access on Sir Tyler Drive

### COMMERCIAL SPACE FOR LEASE

Approximately 1,349 SF

## COMMERCIAL SPACE FOR LEASE

Approximately 1,349 SF