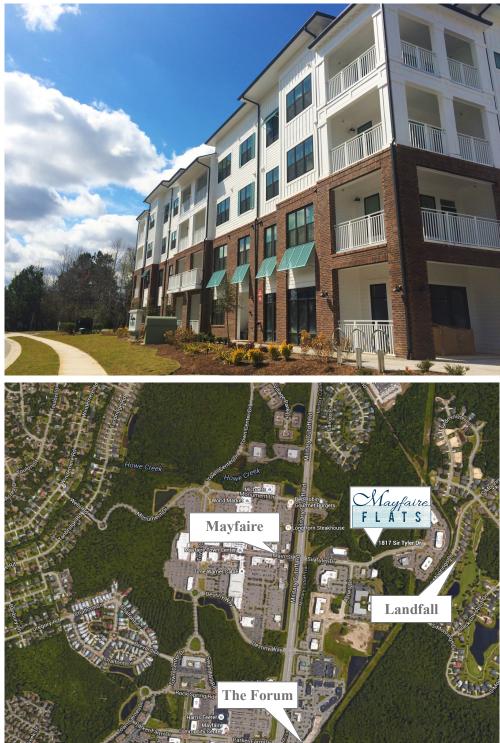

**MAYFAIRE FLATS** is a 120+ unit luxury apartment community located on 1817 Sir Tyler Drive, across from the main entrance to Mayfaire Town Center. This area offers outstanding walk-ability with many amenities nearby. Located less than 4 miles to Wrightsville Beach and 10 miles to Wilmington International Airport.

# LOCATION MAP

#### LOCATION

- Across from Mayfaire Town Center
- Adjacent to Landfall Country Club
- Within walking distance to a variety of shopping, dining, and professional services
- NCDOT estimates 44,000 VPD on Military Cutoff Road (2015)
- Less than 4 miles to Wrightsville Beach
- Just 10 miles to ILM and Downtown Wilmington